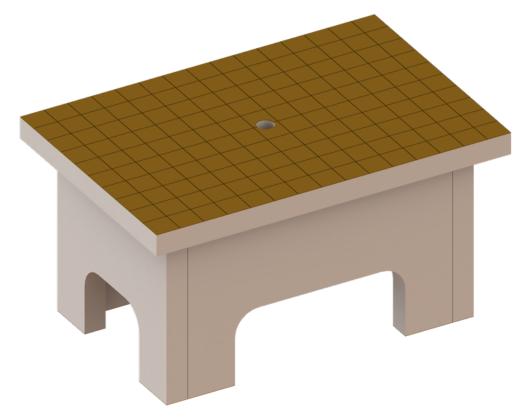

## Plastic Test Table 1.5x1.0x0.8-R

## Technical data:

| Table top size (length x width)  | 1.5 m x 1.0 m |
|----------------------------------|---------------|
| Height                           | 0.8 m         |
| Load capability                  | 100 kg        |
| Material structure               | Rohacell      |
| Dielectric constant ε at 1 MHz   | 1.05          |
| Material table top (removable)   | Pertinax      |
| with a grid of 100 mm x 100 mm   | t = 2 mm      |
| Holes for cable access available |               |
| Temperature working range        | 10°C – 35°C   |
| Total weight                     | 15 kg         |

## **Brief description**

The Plastic Test Table PTT is especially designed as freestanding test table for installation on top of a turntable in electromagnetic absorption chambers. The table is fabricated from non-conductive material with a very low dielectric constant  $\varepsilon_r$ .